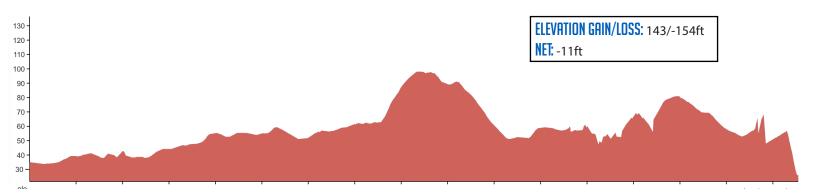

## 7.91 MI | HARD

LEG DESCRIPTION: Basically flat terrain along Front Ave / St. Helen Rd / HWY 30 on paved shoulder and sideruns.

EXCH 14 ADDRESS: Gillihan Layover Terrace Parking Lot, Portland, OR 97231