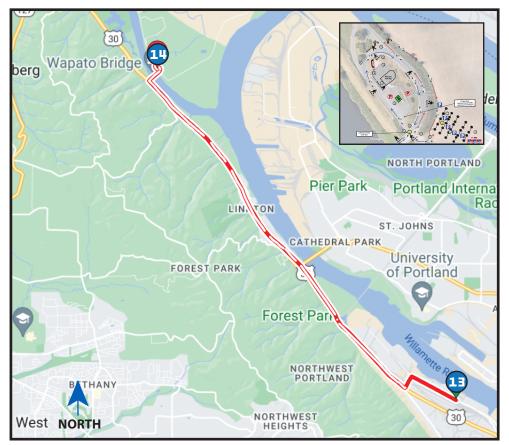

## 7.91 MI | HARD

LEG DESCRIPTION: Basically flat terrain along Front Ave / St. Helen Rd / HWY 30 on paved shoulder and sideruns.

EXCH 14 ADDRESS: Gillihan Layover Terrace Parking Lot, Portland, OR 97231

**GPS:** 45.629822, -122.815850

NOTES:

## **DIRECTIONS FROM EXCH 13 TO EXCH 14**

Run/walk on right side of the road.

- 0.00 Exchange 13 (Front Ave Georgia Pacific)
- ← 0.80 Turn **LEFT** onto Kittridge Ave
- → 1.03 Turn **RIGHT** onto HWY 30
- ↑ 3.62 St Johns Bridge
- → 7.50 Turn **RIGHT** onto the Wapato Bridge
  7.91 Exchange 14 (Gillihan Layover Terrace)

Scan For Map