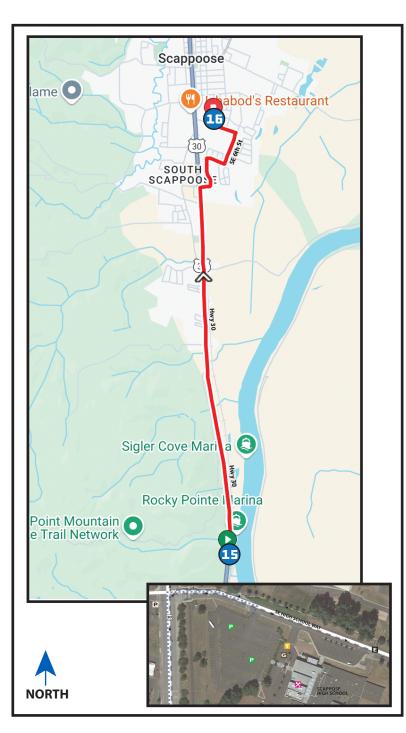

LEG DESCRIPTION: Gently rolling terrain on paved shoulder along HWY 30. EXCH 16 ADDRESS: Scappoose High School 33700 SE High School Way, Scappoose, OR 97056 GPS: 45.749198, -122.874359 NOTES: VANS NOT ALLOWED TO STOP ON SHOULDER OF HWY 30.

## DIRECTIONS FROM EXCH 15 TO EXCH 16 Run/walk on right side of the road.

0.00 Exchange 15 (Rocky Point Weigh Station)

- ↑ 0.84 Rocky Point Rd
- ↑ 2.51 Bonneville Dr/Johns Landing Rd
- → 3.27 Turn **RIGHT** onto Havlik Dr
- → 3.61 Turn **RIGHT** onto Fred
- ← 3.78 Turn **LEFT** onto SE 6th St
- 4.08 Turn LEFT onto SE High School Way
  4.30 Exchange 16 (Scappoose High School)

## EXCHANGE NOTES

Parking: At Scappose High School parking lot on right. Provisions: Restaurants Fuel: Yes